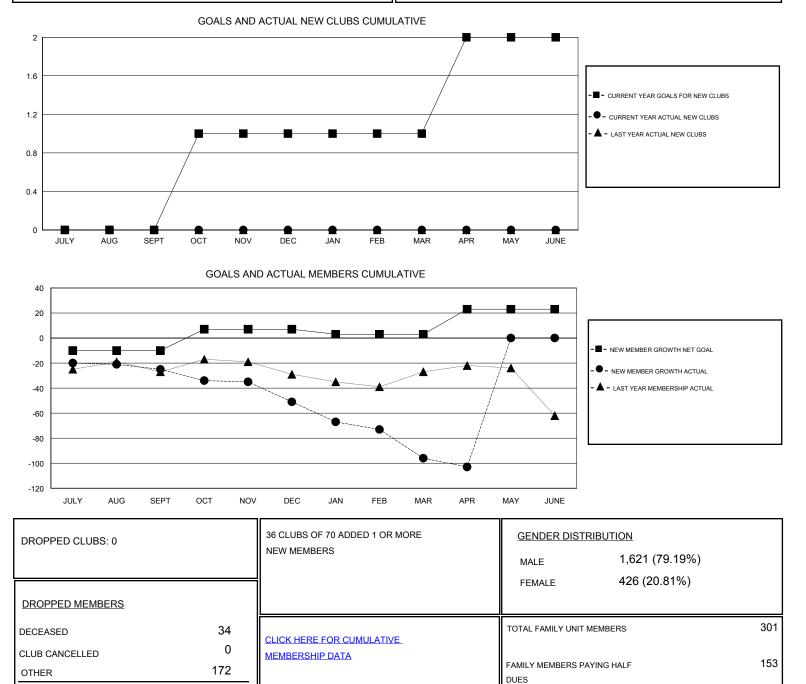

## THOMAS MATNEY GMT:

| LOCATION |          |
|----------|----------|
| LOCATION | ILLINUIS |

| GMT: THOMAS MATNEY    |               |           | LOCATION ILLINOIS |                       |                                                                |                                                              | GMT CA                                             |
|-----------------------|---------------|-----------|-------------------|-----------------------|----------------------------------------------------------------|--------------------------------------------------------------|----------------------------------------------------|
| Clubs                 |               |           |                   | Members               |                                                                |                                                              |                                                    |
| RESULTS FOR 2016-2017 |               |           |                   | RESULTS FOR 2016-2017 |                                                                |                                                              |                                                    |
| QUARTER               | NEW CLUB GOAL | NEW CLUBS | DROPPED CLUBS     | QUARTER               | NEW MEMBER GROWTH<br>NET GOAL (not reinstated<br>or transfers) | NEW MEMBER<br>GROWTH ACTUAL (not<br>reinstated or transfers) | DROPPED<br>MEMBERS ACTUAL<br>(including transfers) |
| JULY/AUG/SEPT         | 0             | 0         | 0                 | JULY/AUG/SEPT         | -10                                                            | 31                                                           | 56                                                 |
| OCT/NOV/DEC           | 1             | 0         | 0                 | OCT/NOV/DEC           | 17                                                             | 36                                                           | 62                                                 |
| JAN/FEB/MAR           | 0             | 0         | 0                 | JAN/FEB/MAR           | -4                                                             | 27                                                           | 72                                                 |
| APR/MAY/JUNE          | 1             | 0         | 0                 | APR/MAY/JUNE          | 20                                                             | 9                                                            | 16                                                 |